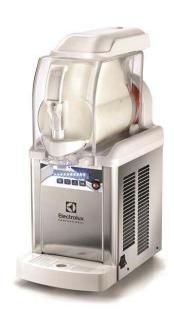

562526 (GT1PR290)

Frozen Granita, Frozen Cream and Soft Ice Cream Dispenser with 1x5 I insulated bowl, R290 - UK plug

#### Item No.

Ix5It counter machine, dispensing smooth soft ice-cream, cold cream, sorbet and frozen yogurt. It works with water or milk/based dried products or with brik mixtures ready to be poured into the bowl. The ITANK ™ Technology prevents ice accumulation on the outer side of the bowl. LED-based electronic keypad. Safety stop system and USB customizable software.

#### **Main Features**

- Compact counter machine, dispensing smooth soft ice-cream, cold cream, sorbet and frozen yogurt; it can be used also for slush.
- Works with water or milk/based dried products or with brik mixtures ready to be poured into the bowl.
- The ITANK ™ Technology prevents ice accumulation on the outer side of the bowl, reducing condensation and increasing the cooling power of the machine.
- LED-based electronic keypad.
- Safety stop system.
- USB customizable software.
- The insulated tank guarantees higher cooling efficiency and lower effect of the external temperature on product's preparation and maintenance time reducing condense and draining; it is the best solution in hot climate conditions.
- Easy to use thanks to the adjustable push button control panel: when pressing it the rotation spees raises and the product is pushed out easily.