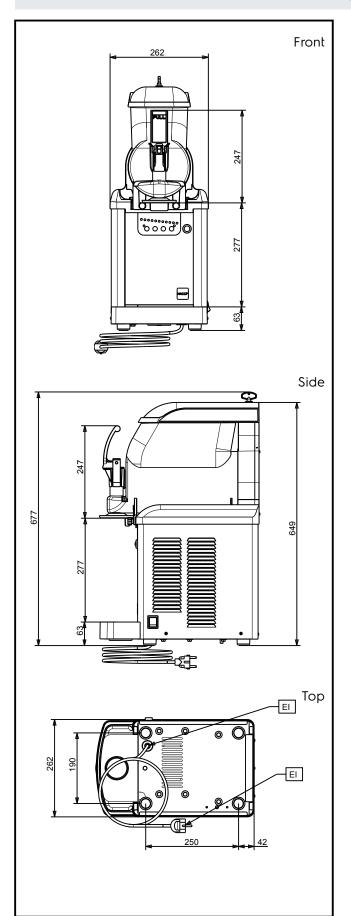

### Electric

Supply voltage:

562526 (GT1PR290) 220-240 V/1 ph/50 Hz

Electrical power max.: 0.42 kW

**Key Information:** 

External dimensions, Width: 260 mm External dimensions, Depth: 425 mm External dimensions, Height: 650 mm Net weight: 28 kg